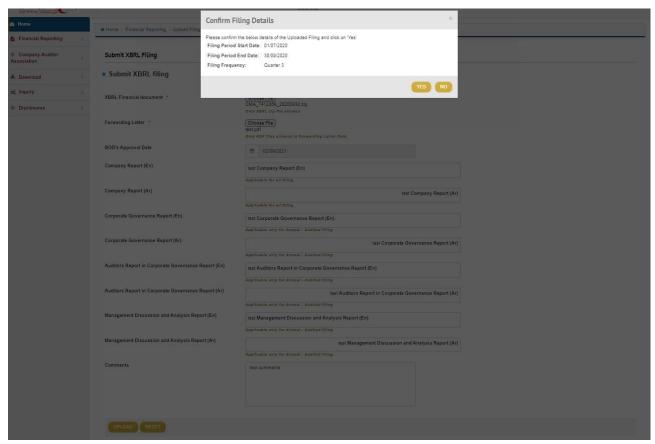

**Step 4**: Once you clicked the submit button, a pop-up will appear on top to confirm the Filing details. Click on 'Ok' to go ahead. Else click on 'No' if you want to change the data.

**Step 5**: After you confirm the Filing details another pop-up will appear to get confirmation to submit the data. Click on 'Ok' to go ahead. Else click on 'No' if you want to cancel it.