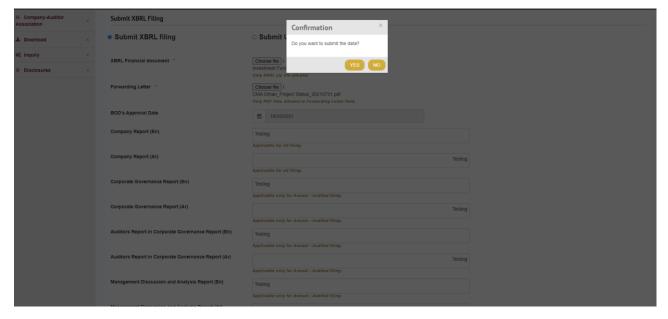

**Step 4**: Once you clicked the submit button, a pop-up will appear on top to confirm the Filing details. Click on 'Ok' to go ahead. Else click on 'No' if you want to change the data.

**Step 5**: After you confirm the Filing details another pop-up will appear to get confirmation to submit the data. Click on 'Ok' to go ahead. Else click on 'No' if you want to cancel it.