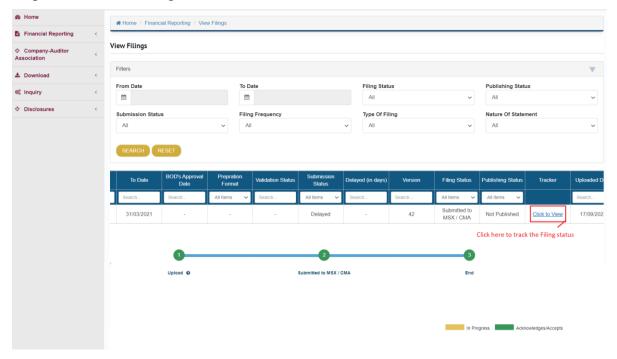

Date: 16-September-2021 Confidential Page 6 of 9
Version No: 1.0

Step 9: To track the Filing Status click on Tracker > Click to View