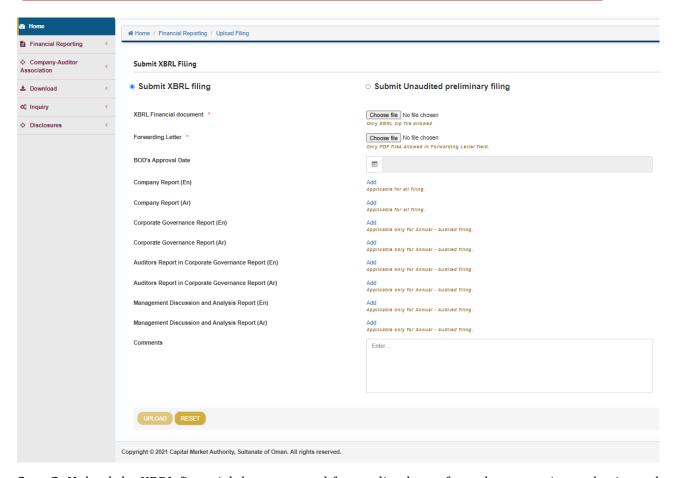

Step 2: Navigate to Financial Reporting > Upload filing and click on 'Submit XBRL filing'

**Step 3**: Upload the XBRL financial document and forwarding letter from the respective authority and then enter all the mandatory information on the page then click on Upload.

| Fields for Annual Filing                                                                                                                                                                                                                                                                                                                                                                                                                                     | Fields for Quarterly Filing                                                                                                    |
|--------------------------------------------------------------------------------------------------------------------------------------------------------------------------------------------------------------------------------------------------------------------------------------------------------------------------------------------------------------------------------------------------------------------------------------------------------------|--------------------------------------------------------------------------------------------------------------------------------|
| <ul> <li>BOD's Approval Date</li> <li>Company Report (En)</li> <li>Company Report (Ar)</li> <li>Corporate Governance Report (En)</li> <li>Corporate Governance Report (Ar)</li> <li>Auditors Report in Corporate Governance Report (En)</li> <li>Auditors Report in Corporate Governance Report (Ar)</li> <li>Management Discussion and Analysis Report (En)</li> <li>Management Discussion and Analysis Report (Ar)</li> <li>Comments (optional)</li> </ul> | <ul> <li>BOD's Approval Date</li> <li>Company Report (En)</li> <li>Company Report (Ar)</li> <li>Comments (optional)</li> </ul> |