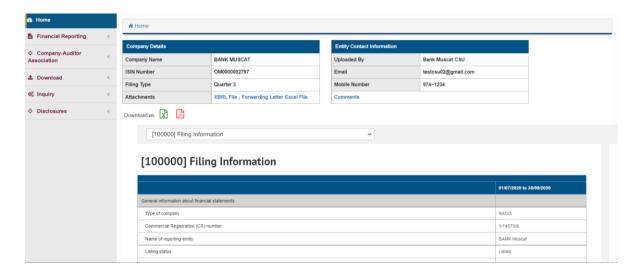

If there are no issues, it will redirect the user to the View Filing page.

**Step 8**: After the successful submission of XBRL filing, the user can view the submitted data on the View Filing page along with all existing filing histories.