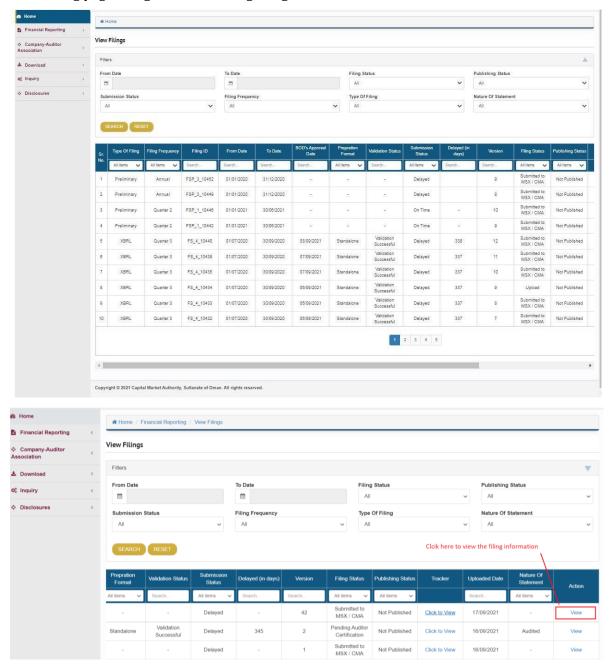

If there are no issues, it will redirect the user to the View Filing page.

**Step 8**: After the successful submission of XBRL filing, the user can view the submitted data on the View Filing page along with all existing filing histories.

Date: 16-September-2021 Confidential Page 6 of 9
Version No: 1.0

Step 9: To track the Filing Status click on Tracker > Click to View