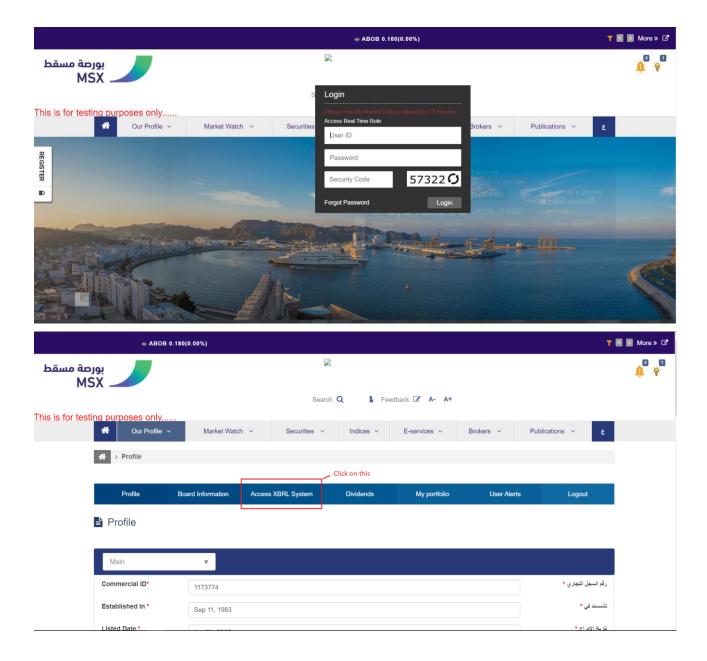

## 1.1 XBRL Filing by Company Users

Follow the below steps to submit the XBRL filing on CMA/MSX portal.

Step 1: Login as Company User into MSX website: <a href="https://www.msx.om/default.aspx">https://www.msx.om/default.aspx</a>

Step 2: Navigate to Financial Reporting > Upload filing and click on 'Submit XBRL filing'

**Step 3**: Upload the XBRL financial document and forwarding letter from the respective authority and then enter all the mandatory information on the page then click on Upload.