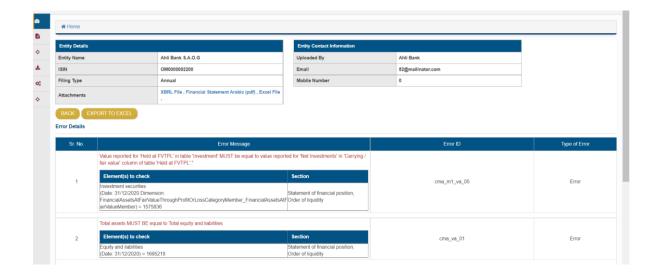

**Step 7**: After the Filing submission if it is an error on the uploaded filing, those issues will be shown on the validation summary as shown on the below image:

Navigation: Financial Reporting > Validation Summary