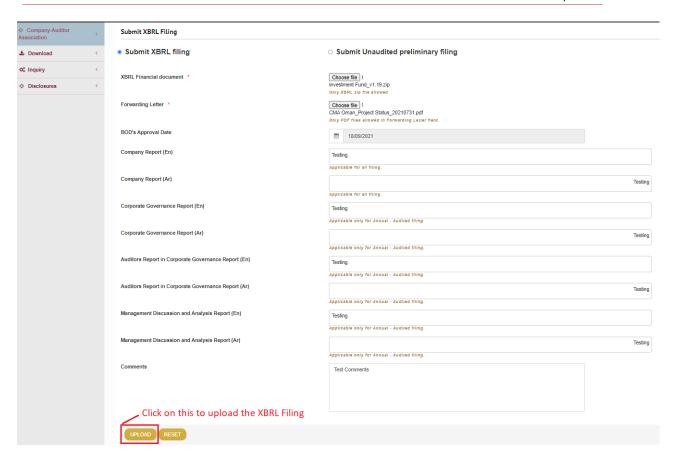

Step 2: Navigate to Financial Reporting > Upload filing and click on 'Submit XBRL filing'

**Step 3**: Upload the XBRL financial document and forwarding letter from the respective authority and then enter all the mandatory information on the page then click on Upload.

| Fields for Annual Filing                                                                                                                                                                                                                                                                                                                                                                                                                                     | Fields for Quarterly Filing                                                                                                    |
|--------------------------------------------------------------------------------------------------------------------------------------------------------------------------------------------------------------------------------------------------------------------------------------------------------------------------------------------------------------------------------------------------------------------------------------------------------------|--------------------------------------------------------------------------------------------------------------------------------|
| <ul> <li>BOD's Approval Date</li> <li>Company Report (En)</li> <li>Company Report (Ar)</li> <li>Corporate Governance Report (En)</li> <li>Corporate Governance Report (Ar)</li> <li>Auditors Report in Corporate Governance Report (En)</li> <li>Auditors Report in Corporate Governance Report (Ar)</li> <li>Management Discussion and Analysis Report (En)</li> <li>Management Discussion and Analysis Report (Ar)</li> <li>Comments (optional)</li> </ul> | <ul> <li>BOD's Approval Date</li> <li>Company Report (En)</li> <li>Company Report (Ar)</li> <li>Comments (optional)</li> </ul> |