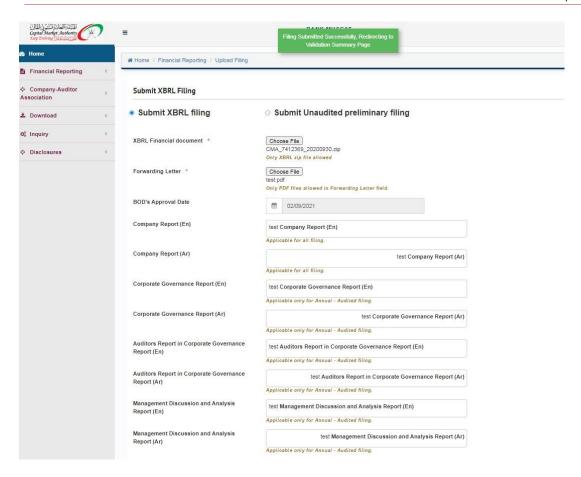

Step 2: Navigate to Financial Reporting > Upload filing and click on 'Submit XBRL filing'

**Step 3**: Upload the XBRL financial document and forwarding letter from the respective authority and then enter all the mandatory information on the page then click on Upload.

| Fields for Annual Filing                                                                                                                                                                                                                                                                                                                                                                                                                                     | Fields for Quarterly Filing                                                                                                    |
|--------------------------------------------------------------------------------------------------------------------------------------------------------------------------------------------------------------------------------------------------------------------------------------------------------------------------------------------------------------------------------------------------------------------------------------------------------------|--------------------------------------------------------------------------------------------------------------------------------|
| <ul> <li>BOD's Approval Date</li> <li>Company Report (En)</li> <li>Company Report (Ar)</li> <li>Corporate Governance Report (En)</li> <li>Corporate Governance Report (Ar)</li> <li>Auditors Report in Corporate Governance Report (En)</li> <li>Auditors Report in Corporate Governance Report (Ar)</li> <li>Management Discussion and Analysis Report (En)</li> <li>Management Discussion and Analysis Report (Ar)</li> <li>Comments (optional)</li> </ul> | <ul> <li>BOD's Approval Date</li> <li>Company Report (En)</li> <li>Company Report (Ar)</li> <li>Comments (optional)</li> </ul> |

**Step 6**: The user will get a notification at the top for the successful submission of XBRL filing and automatically redirect to the 'View Filing Page'.

Date: 16-September-2021 Confidential Page 4 of 9
Version No: 1.0